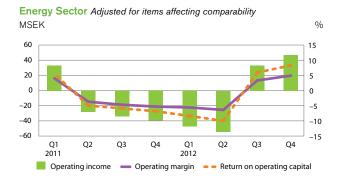

## **Energy Sector**

|                                                                            | 2012    | 2011    | 2012    | 2011    | Change  |
|----------------------------------------------------------------------------|---------|---------|---------|---------|---------|
| Energy Sector                                                              | Oct-Dec | Oct-Dec | Jan-Dec | Jan-Dec | Jan-Dec |
| Net sales, MSEK                                                            | 936     | 743     | 3,615   | 3,052   | 18 %    |
| Operating income, MSEK                                                     | 47      | -112    | -21     | -141    | 120     |
| Operating margin, %                                                        | 5.0     | -15.1   | -0.6    | -4.6    |         |
| Return on operating capital, %                                             | 8.4     | -19.4   | -0.9    | -6.1    |         |
| Operating income, adjusted for items affecting comparability, MSEK         | 47      | -39     | -21     | -68     | 47      |
| Operating margin, adjusted for items affecting comparability, %            | 5.0     | -5.2    | -0.6    | -2.2    |         |
| Return on operating capital, adjusted for items affecting comparability, % | 8.4     | -6.7    | -0.9    | -2.9    |         |
| Average number of employees                                                |         |         | 344     | 330     | 4 %     |

Net sales for 2012 showed an increase, and were largely driven by higher sales volumes and higher ethanol prices. Operating income for the fourth quarter was MSEK 47 (–112), which is an increase compared with the same quarter the previous year. Operating income for the full year amounted to SEK –21 million (–141). This is an increase compared with the previous year and was mainly due to a positive performance from Lantmännen Agroetanol.

The ethanol-grain price relationship, which had previously been unfavorable, improved during the second half of the year, resulting in a better operating income for the ethanol business. Operating income was also positively affected by an end to U.S. ethanol imports into Europe under the wrong tariff and by a drought in the United States that brought a poor corn harvest and rising corn and ethanol prices in the U.S. market. Operating income for Lantmännen Agroetanol amounted to MSEK –82 (–131).