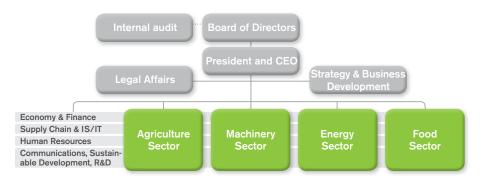

|         |         | 41.5    | 41.1    |
| Investments, MSEK                                                          | 424     | 271     | 1,292   | 1,431   |
| Net debt, MSEK                                                             |         |         | 7,506   | 7,186   |
| Interest coverage ratio, times                                             |         |         | 2.2     | 2.5     |
| Average number of employees                                                |         |         | 10,249  | 10,296  |
| Operating income excluding items affecting comparability, MSEK             | 130     | 51      | 747     | 1,063   |
| Income after financial items excluding items affecting comparability, MSEK | 100     | 5       | 565     | 841     |

#### Lantmännen's organization



# Business environment, sales and earnings

#### **Business Environment & Market**

The ongoing recession in Europe continues and growth forecasts for 2013 have been revised downwards. Despite the financial turmoil, the Nordic countries have maintained relatively stable economies, although the longer the recession goes on, the weaker their economies are becoming.

The 2012 agricultural year was characterized by extreme weather in Sweden, with large regional variations, but generally it was very successful for Swedish grain growers. High global demand for grain is driven primarily by the growing middle classes in emerging countries. Agricultural revenue in general is increasingly affected by the world market.

Swedish beef, pork and grain producers benefited from higher settlement prices