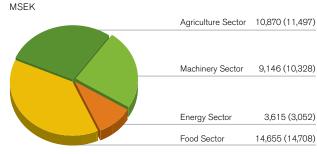

#### Sales per sector, 2012

### **Agriculture Sector**

|                                                                     | 2012            | 2011            | 2012            | 2011            | Change            |
|---------------------------------------------------------------------|-----------------|-----------------|-----------------|-----------------|-------------------|
| Agriculture Sector                                                  | Oct-Dec         | Oct-Dec         | Jan-Dec         | Jan-Dec         | Jan-Dec           |
| Net sales, MSEK                                                     | 3,131           | 2,739           | 10,870          | 11,497          | -5 %              |
| Operating income, MSEK                                              | -32             | -30             | 165             | 183             | -18               |
| Operating margin, %                                                 | -1.0            | -1.1            | 1.5             | 1.6             |                   |
| Return on operating capital, %                                      | -2.8            | -2.9            | 4.3             | 4.8             |                   |
| Average number of employees                                         |                 |                 | 1,133           | 1,154           | -2 %              |
| Results of the Agriculture Sector's contribution-related operations | 2012<br>Oct-Dec | 2011<br>Oct-Dec | 2012<br>Jan-Dec | 2011<br>Jan-Dec | Change<br>Jan-Dec |
| Net sales, MSEK                                                     | 2,952           | 2,489           | 10,189          | 10,638          | -4 %              |
| Operating income, MSEK                                              | -53             | -57             | 100             | 77              | 23                |
| Operating margin, %                                                 | -1.8            | -2.3            | 1.0             | 0.7             |                   |
| Return on operating capital, %                                      | -6.1            | -7.9            | 3.6             | 2.9             |                   |
| Average number of employees                                         |                 |                 | 950             | 963             | -1 %              |

### **Machinery Sector**

|                                                             | 2012            | 2011            | 2012            | 2011            | Change            |
|-------------------------------------------------------------|-----------------|-----------------|-----------------|-----------------|-------------------|
| Machinery Sector                                            | Oct-Dec         | Oct-Dec         | Jan-Dec         | Jan-Dec         | Jan-Dec           |
| Net sales, MSEK                                             | 2,533           | 2,896           | 9,146           | 10,328          | -11 %             |
| Operating income, MSEK                                      | 121             | 129             | 300             | 444             | -144              |
| Operating margin, %                                         | 4.8             | 4.5             | 3.3             | 4.3             |                   |
| Return on operating capital, %                              | 19.4            | 24.7            | 12.9            | 22.4            |                   |
| Average number of employees                                 |                 |                 | 1,830           | 1,816           | 1%                |
| Results of the Machinery Sector's farm machinery operations | 2012<br>Oct-Dec | 2011<br>Oct-Dec | 2012<br>Jan-Dec | 2011<br>Jan-Dec | Change<br>Jan-Dec |
| Net sales, MSEK                                             | 1,201           | 1,253           | 4,308           | 4,527           | -5 %              |
| Operating income, MSEK                                      | 0               | 9               | 26              | 78              | -52               |
|                                                             |                 |                 |                 |                 |                   |
| Operating margin, %                                         | 0.0             | 0.7             | 0.6             | 1.7             |                   |
| Operating margin, % Return on operating capital, %          | 0.0<br>0.0      | 0.7<br>2.8      | 0.6<br>2.1      | 1.7<br>6.4      |                   |

## **Energy Sector**

|                                                                            | 2012    | 2011    | 2012    | 2011    | Change  |
|----------------------------------------------------------------------------|---------|---------|---------|---------|---------|
| Energy Sector                                                              | Oct-Dec | Oct-Dec | Jan-Dec | Jan-Dec | Jan-Dec |
| Net sales, MSEK                                                            | 936     | 743     | 3,615   | 3,052   | 18 %    |
| Operating income, MSEK                                                     | 47      | -112    | -21     | -141    | 120     |
| Operating margin, %                                                        | 5.0     | -15.1   | -0.6    | -4.6    |         |
| Return on operating capital, %                                             | 8.4     | -19.4   | -0.9    | -6.1    |         |
| Operating income, adjusted for items affecting comparability, MSEK         | 47      | -39     | -21     | -68     | 47      |
| Operating margin, adjusted for items affecting comparability, %            | 5.0     | -5.2    | -0.6    | -2.2    |         |
| Return on operating capital, adjusted for items affecting comparability, % | 8.4     | -6.7    | -0.9    | -2.9    |         |
| Average number of employees                                                |         |         | 344     | 330     | 4 %     |

#### **Food Sector**

|                                                                            | 2012    | 2011    | 2012    | 2011    | Change  |
|----------------------------------------------------------------------------|---------|---------|---------|---------|---------|
| Food Sector                                                                | Oct-Dec | Oct-Dec | Jan-Dec | Jan-Dec | Jan-Dec |
| Net sales, MSEK                                                            | 3,496   | 3,677   | 14,655  | 14,708  | 0 %     |
| Operating income, MSEK                                                     | 37      | -173    | 252     | 298     | -46     |
| Operating margin, %                                                        | 1.1     | -4.7    | 1.7     | 2.0     |         |
| Return on operating capital, %                                             | 1.6     | -7.3    | 2.8     | 3.2     |         |
| Operating income, adjusted for items affecting comparability, MSEK         | 39      | 68      | 314     | 539     | -225    |
| Operating margin, adjusted for items affecting comparability, %            | 1.1     | 1.8     | 2.1     | 3.7     |         |
| Return on operating capital, adjusted for items affecting comparability, % | 1.7     | 2.9     | 3.4     | 5.7     |         |
| Average number of employees                                                |         |         | 6,608   | 6,670   | -1 %    |