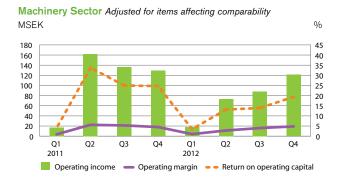

### **Machinery Sector**

|                                                             | 2012            | 2011            | 2012            | 2011            | Change            |
|-------------------------------------------------------------|-----------------|-----------------|-----------------|-----------------|-------------------|
| Machinery Sector                                            | Oct-Dec         | Oct-Dec         | Jan-Dec         | Jan-Dec         | Jan-Dec           |
| Net sales, MSEK                                             | 2,533           | 2,896           | 9,146           | 10,328          | -11 %             |
| Operating income, MSEK                                      | 121             | 129             | 300             | 444             | -144              |
| Operating margin, %                                         | 4.8             | 4.5             | 3.3             | 4.3             |                   |
| Return on operating capital, %                              | 19.4            | 24.7            | 12.9            | 22.4            |                   |
| Average number of employees                                 |                 |                 | 1,830           | 1,816           | 1%                |
| Results of the Machinery Sector's farm machinery operations | 2012<br>Oct-Dec | 2011<br>Oct-Dec | 2012<br>Jan-Dec | 2011<br>Jan-Dec | Change<br>Jan-Dec |
| Net sales, MSEK                                             | 1,201           | 1,253           | 4,308           | 4,527           | -5 %              |
| Operating income, MSEK                                      | 0               | 9               | 26              | 78              | -52               |
|                                                             |                 |                 |                 |                 |                   |
| Operating margin, %                                         | 0.0             | 0.7             | 0.6             | 1.7             |                   |
| Operating margin, % Return on operating capital, %          | 0.0<br>0.0      | 0.7<br>2.8      | 0.6<br>2.1      | 1.7<br>6.4      |                   |

Net sales for 2012 showed a decline compared with the previous year, as a result of a general downturn in the machinery market. Operating income for the fourth quarter amounted to MSEK 121, compared with MSEK 129 the previous year. Operating income for the full year amounted to MSEK 300 (444).

The global market for both farm and construction machinery is declining, with sales falling sharply, particularly in Sweden. The aftermarket is also weaker than previously. The decline was larger than expected.