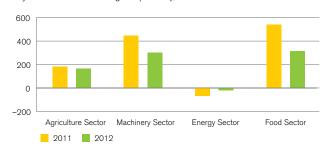

## Operating income per sector, accumulated January-December Adjusted for items affecting comparability, MSEK