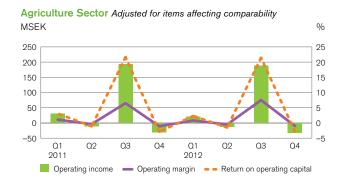

### **Agriculture Sector**

|                                                                     | 2012            | 2011            | 2012            | 2011            | Change            |
|---------------------------------------------------------------------|-----------------|-----------------|-----------------|-----------------|-------------------|
| Agriculture Sector                                                  | Oct-Dec         | Oct-Dec         | Jan-Dec         | Jan-Dec         | Jan-Dec           |
| Net sales, MSEK                                                     | 3,131           | 2,739           | 10,870          | 11,497          | -5 %              |
| Operating income, MSEK                                              | -32             | -30             | 165             | 183             | -18               |
| Operating margin, %                                                 | -1.0            | -1.1            | 1.5             | 1.6             |                   |
| Return on operating capital, %                                      | -2.8            | -2.9            | 4.3             | 4.8             |                   |
| Average number of employees                                         |                 |                 | 1,133           | 1,154           | -2 %              |
| Results of the Agriculture Sector's contribution-related operations | 2012<br>Oct-Dec | 2011<br>Oct-Dec | 2012<br>Jan-Dec | 2011<br>Jan-Dec | Change<br>Jan-Dec |
| Net sales, MSEK                                                     | 2,952           | 2,489           | 10,189          | 10,638          | -4 %              |
| Operating income, MSEK                                              | -53             | -57             | 100             | 77              | 23                |
| Operating margin, %                                                 | -1.8            | -2.3            | 1.0             | 0.7             |                   |
| Return on operating capital, %                                      | -6.1            | -7.9            | 3.6             | 2.9             |                   |
| Average number of employees                                         |                 |                 | 950             | 963             | -1 %              |

Net sales for 2012 declined compared with the previous year, mainly due to the divestment of the petroleum business in the first quarter. This was partly compensated for by higher grain and fertilizer volumes. Operating income for the fourth quarter amounted to MSEK –32, which is on a par with the previous year. Operating income for the full year amounted to MSEK 165 (183). The decline was largely due to lower earnings from international operations, which experienced a fall in sales volumes during the year.

The Swedish contribution-related operations performed positively during the year as a result of a well-executed action program which has created operational order and efficiency. Despite the large and far-reaching changes and high staff turnover, operating profit was improved by almost thirty percent. Virtually all of the positions in the new organization have now been filled, and the focus is increasingly on creating attractive customer offerings.