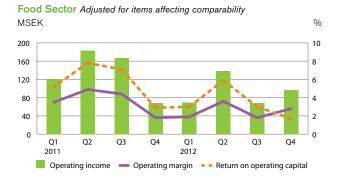

#### **Food Sector**

|                                                                            | 2012    | 2011    | 2012    | 2011    | Change  |
|----------------------------------------------------------------------------|---------|---------|---------|---------|---------|
| Food Sector                                                                | Oct-Dec | Oct-Dec | Jan-Dec | Jan-Dec | Jan-Dec |
| Net sales, MSEK                                                            | 3,496   | 3,677   | 14,655  | 14,708  | 0 %     |
| Operating income, MSEK                                                     | 37      | -173    | 252     | 298     | -46     |
| Operating margin, %                                                        | 1.1     | -4.7    | 1.7     | 2.0     |         |
| Return on operating capital, %                                             | 1.6     | -7.3    | 2.8     | 3.2     |         |
| Operating income, adjusted for items affecting comparability, MSEK         | 39      | 68      | 314     | 539     | -225    |
| Operating margin, adjusted for items affecting comparability, %            | 1.1     | 1.8     | 2.1     | 3.7     |         |
| Return on operating capital, adjusted for items affecting comparability, % | 1.7     | 2.9     | 3.4     | 5.7     |         |
| Average number of employees                                                |         |         | 6,608   | 6,670   | -1 %    |

Net sales for 2012 were at the same level as the previous year. The Sector's operating income for the year, after adjustment for items affecting comparability, was MSEK 314 (539), which is a decline compared with 2011. Operating income for the fourth quarter, after adjustment for items affecting comparability, was MSEK 39 (68).