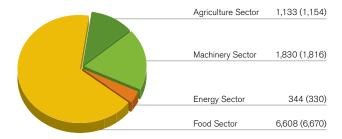

#### Average number of employees per sector, 2012

### **Agriculture Sector**

|                                                                     | 2012            | 2011            | 2012            | 2011            | Change            |
|---------------------------------------------------------------------|-----------------|-----------------|-----------------|-----------------|-------------------|
| Agriculture Sector                                                  | Oct-Dec         | Oct-Dec         | Jan-Dec         | Jan-Dec         | Jan-Dec           |
| Net sales, MSEK                                                     | 3,131           | 2,739           | 10,870          | 11,497          | -5 %              |
| Operating income, MSEK                                              | -32             | -30             | 165             | 183             | -18               |
| Operating margin, %                                                 | -1.0            | -1.1            | 1.5             | 1.6             |                   |
| Return on operating capital, %                                      | -2.8            | -2.9            | 4.3             | 4.8             |                   |
| Average number of employees                                         |                 |                 | 1,133           | 1,154           | -2 %              |
| Results of the Agriculture Sector's contribution-related operations | 2012<br>Oct-Dec | 2011<br>Oct-Dec | 2012<br>Jan-Dec | 2011<br>Jan-Dec | Change<br>Jan-Dec |
| Net sales, MSEK                                                     | 2,952           | 2,489           | 10,189          | 10,638          | -4 %              |
| Operating income, MSEK                                              | -53             | -57             | 100             | 77              | 23                |
| Operating margin, %                                                 | -1.8            | -2.3            | 1.0             | 0.7             |                   |
| Return on operating capital, %                                      | -6.1            | -7.9            | 3.6             | 2.9             |                   |
| Average number of employees                                         |                 |                 | 950             | 963             | -1 %              |

### **Machinery Sector**

|                                                             | 2012            | 2011            | 2012            | 2011            | Change            |
|-------------------------------------------------------------|-----------------|-----------------|-----------------|-----------------|-------------------|
| Machinery Sector                                            | Oct-Dec         | Oct-Dec         | Jan-Dec         | Jan-Dec         | Jan-Dec           |
| Net sales, MSEK                                             | 2,533           | 2,896           | 9,146           | 10,328          | -11 %             |
| Operating income, MSEK                                      | 121             | 129             | 300             | 444             | -144              |
| Operating margin, %                                         | 4.8             | 4.5             | 3.3             | 4.3             |                   |
| Return on operating capital, %                              | 19.4            | 24.7            | 12.9            | 22.4            |                   |
| Average number of employees                                 |                 |                 | 1,830           | 1,816           | 1%                |
| Results of the Machinery Sector's farm machinery operations | 2012<br>Oct-Dec | 2011<br>Oct-Dec | 2012<br>Jan-Dec | 2011<br>Jan-Dec | Change<br>Jan-Dec |
| Net sales, MSEK                                             | 1,201           | 1,253           | 4,308           | 4,527           | -5 %              |
| Operating income, MSEK                                      | 0               | 9               | 26              | 78              | -52               |
|                                                             |                 |                 |                 |                 |                   |
| Operating margin, %                                         | 0.0             | 0.7             | 0.6             | 1.7             |                   |
| Operating margin, % Return on operating capital, %          | 0.0<br>0.0      | 0.7<br>2.8      | 0.6<br>2.1      | 1.7<br>6.4      |                   |

## **Energy Sector**

|                                                                            | 2012    | 2011    | 2012    | 2011    | Change  |
|----------------------------------------------------------------------------|---------|---------|---------|---------|---------|
| Energy Sector                                                              | Oct-Dec | Oct-Dec | Jan-Dec | Jan-Dec | Jan-Dec |
| Net sales, MSEK                                                            | 936     | 743     | 3,615   | 3,052   | 18 %    |
| Operating income, MSEK                                                     | 47      | -112    | -21     | -141    | 120     |
| Operating margin, %                                                        | 5.0     | -15.1   | -0.6    | -4.6    |         |
| Return on operating capital, %                                             | 8.4     | -19.4   | -0.9    | -6.1    |         |
| Operating income, adjusted for items affecting comparability, MSEK         | 47      | -39     | -21     | -68     | 47      |
| Operating margin, adjusted for items affecting comparability, %            | 5.0     | -5.2    | -0.6    | -2.2    |         |
| Return on operating capital, adjusted for items affecting comparability, % | 8.4     | -6.7    | -0.9    | -2.9    |         |
| Average number of employees                                                |         |         | 344     | 330     | 4 %     |

#### **Food Sector**

|                                                                            | 2012    | 2011    | 2012    | 2011    | Change  |
|----------------------------------------------------------------------------|---------|---------|---------|---------|---------|
| Food Sector                                                                | Oct-Dec | Oct-Dec | Jan-Dec | Jan-Dec | Jan-Dec |
| Net sales, MSEK                                                            | 3,496   | 3,677   | 14,655  | 14,708  | 0 %     |
| Operating income, MSEK                                                     | 37      | -173    | 252     | 298     | -46     |
| Operating margin, %                                                        | 1.1     | -4.7    | 1.7     | 2.0     |         |
| Return on operating capital, %                                             | 1.6     | -7.3    | 2.8     | 3.2     |         |
| Operating income, adjusted for items affecting comparability, MSEK         | 39      | 68      | 314     | 539     | -225    |
| Operating margin, adjusted for items affecting comparability, %            | 1.1     | 1.8     | 2.1     | 3.7     |         |
| Return on operating capital, adjusted for items affecting comparability, % | 1.7     | 2.9     | 3.4     | 5.7     |         |
| Average number of employees                                                |         |         | 6,608   | 6,670   | -1 %    |